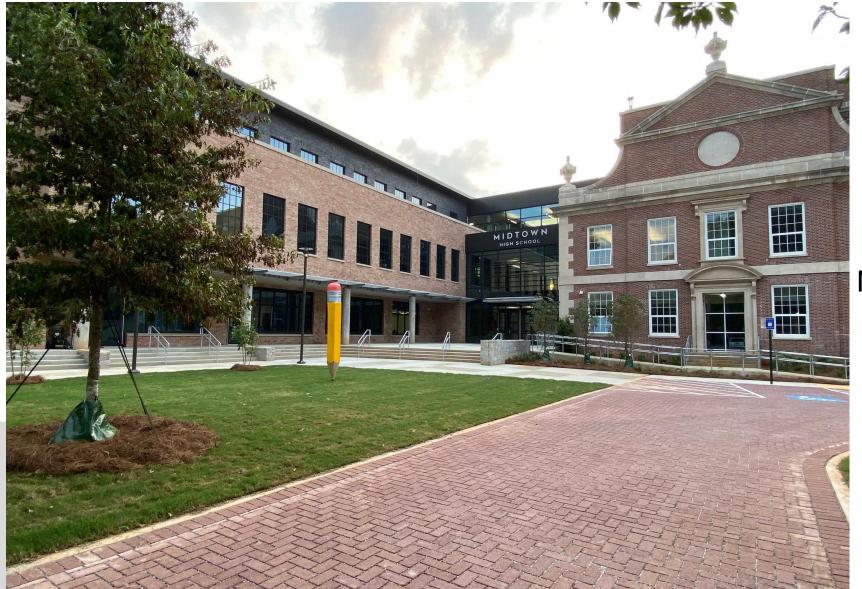

#### New Midtown High School Entrance

New Signage Installed at New Addition – Charles Allen Building Bridge

Hardscapes and Landscaping Completed