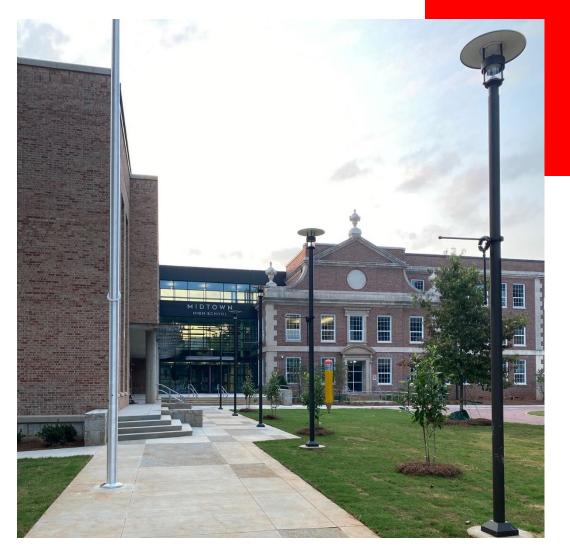

#### New Midtown High School Entrance

New Signage Installed at New Addition – Charles Allen Building Bridge

Hardscapes and Landscaping Completed