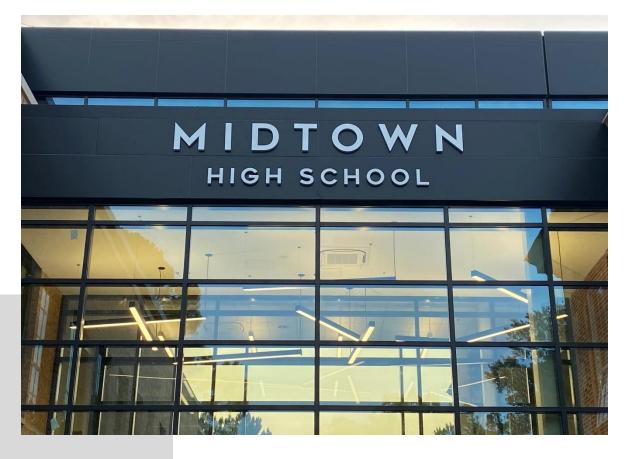

#### New Midtown High School Entrance

New Signage Installed at New Addition – Charles Allen Building Bridge

Hardscapes and Landscaping Completed